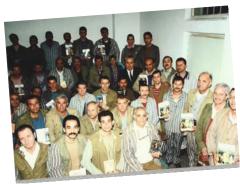

people gave their lives to Christ for the very first time!

We were also the first Americans ever allowed inside Romania's maximum security prison. And at the end of our two hour concert, 96 of the 98 men present accepted Christ! And of course, no trip to Romania would be complete without ministering to the orphans and gypsies.

All in all, we are thrilled

to report that over 500 people gave their lives to Christ during our time in Romania.

We couldn't do what we do without your financial support and the intercession of our Prayer Warriors. Each of these trips cost anywhere from \$10,000-\$15,000 (above normal operating expense costs) and if you aren't currently a part of either team, would you pray about what part God would have you play in bringing the gift of Myrrh to the world?