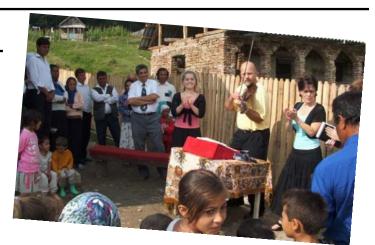

## **Project Romania Update**

During our ten days in Romania, we covered over 2200 miles, gave 12 concerts, and ministered in cultural centers, churches, orphanages, villages, and even a prison! Most of these people had never heard the gospel before, and in one such village a local missionary had been working for 3 years and had only led 4 people to the Lord. The night we were there, God's spirit moved in power and 67

people gave their lives to Christ for the very first time!

We were also the first Americans ever allowed inside Romania's maximum security prison. And at the end of our two hour concert, 96 of the 98 men present accepted Christ! And of course, no trip to Romania would be complete without ministering to the orphans and gypsies.

All in all, we are thrilled

to report that over 500 people gave their lives to Christ during our time in Romania.

We couldn't do what we do without your financial support and the intercession of our Prayer Warriors. Each of these trips cost anywhere from \$10,000-\$15,000 (above normal operating expense costs) and if you aren't currently a part of either team, would you pray about what part God would have you play in bringing the gift of Myrrh to the world?